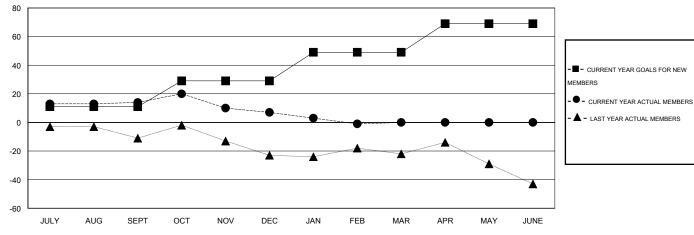

## LOCATION ENGLAND

GMT CA 4

|               |                  | Clubs             |                  |                  | Members               |                    |                                     |                    |                  |  |
|---------------|------------------|-------------------|------------------|------------------|-----------------------|--------------------|-------------------------------------|--------------------|------------------|--|
|               | RESUI            | LTS FOR 2014-2015 | i                |                  | RESULTS FOR 2014-2015 |                    |                                     |                    |                  |  |
| QUARTER       | NEW CLUB<br>GOAL | NEW CLUBS         | DROPPED<br>CLUBS | NET<br>GAIN/LOSS | QUARTER               | NEW MEMBER<br>GOAL | CHARTER AND<br>NEW MEMBERS<br>ADDED | DROPPED<br>MEMBERS | NET<br>GAIN/LOSS |  |
| JULY/AUG/SEPT | 0                | 0                 | 1                | -1               | JULY/AUG/SEPT         | 11                 | 40                                  | 26                 | 14               |  |
| OCT/NOV/DEC   | 1                | 0                 | 0                | 0                | OCT/NOV/DEC           | 18                 | 38                                  | 45                 | -7               |  |
| JAN/FEB/MAR   | 0                | 0                 | 0                | 0                | JAN/FEB/MAR           | 20                 | 17                                  | 25                 | -8               |  |
| APR/MAY/JUNE  | 1                | 0                 | 0                | 0                | APR/MAY/JUNE          | 20                 | 0                                   | 0                  | 0                |  |